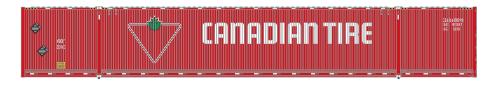

## **Canadian Tire**

ATH28531 ATH28532 ATH28533 ATH28534 CDAU #618007 / 618080 CDAU #618023 / 618100 CDAU #618011 / 618066 CDAU #618123 / 618153

Dong Fang built the containers in the 618xxx series. They feature trapezoidal ribs along the sides, vertical squared ribs at the front, and flat rear doors.