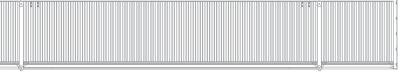

## **60ft Container**

#### PROTOTYPE AND BACKGROUND INFO:

These extra long containers were introduced in 2015 for the Canadian market specifically. From Ontario westerly, Canada allows Long Vehicle Combinations (LVC) up to 40 meters in length; that is two full size semi-trailers behind a tractor. The 60ft container is easier to drive than tandem trailers and is perfect for bulky, but light

The containers are built by Singamas Container and Dong Fang Container International and are shipped empty to Canada. They are typically carried in the top position of a 53ft well car on top of another container.