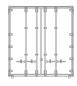

## **Canadian Tire**

ATH28531 ATH28532 ATH28533 ATH28534 CDAU #618007 / 618080 CDAU #618023 / 618100 CDAU #618011 / 618066 CDAU #618123 / 618153

Dong Fang built the containers in the 618xxx series. They feature trapezoidal ribs along the sides, vertical squared ribs at the front, and flat rear doors.