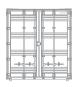

# **Undecorated**

ATH28538

Create your own 60ft container owner. One of each body styles are included. This undecorated "kit" includes the rear door latches and warning placards still on the sprue for easier application of decals. Final assembly is left to the modeler.