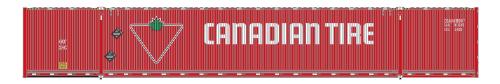

## **Canadian Tire**

ATH28531 ATH28532 ATH28533 ATH28534 CDAU #618007 / 618080 CDAU #618023 / 618100 CDAU #618011 / 618066 CDAU #618123 / 618153

Dong Fang built the containers in the 618xxx series. They feature trapezoidal ribs along the sides, vertical squared ribs at the front, and flat rear doors.

## **Canadian Tire**

ATH28535 CDAU #619090 / 620060 ATH28536 CDAU #619038 / 620033 ATH28537 CDAU #621011 / 621081

Singamas has built the largest number of 60ft containers with this version representing the 619xxx-621xxx series. Similar to the Dong Fang containers side and front arrangements, this version features reinforced ribbed rear doors