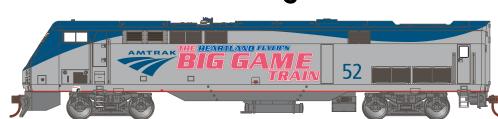

# Amtrak<sup>®</sup> Phase V Big Game Train

Era: 2013+ **DCC Ready** ATH88749 ATH88750

### HO RTR P42DC, Amtrak/Phase V "Big Game Train" #52 HO RTR P42DC, Amtrak/Phase V "Big Game Train" #189

### **AMTK FEATURES:**

- Bolted on Nose
- · GPS dome
- · Small Sinclair radio antennna