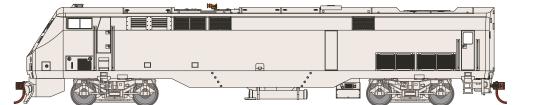

### LOCOMOTIVE FEATURES:

- · Officially licensed product of Amtrak®
- NEW! Bolted on nose body variation
- Snowplow
- · Separately applied windshield wipers
- · See through cab windows
- Sinclair antenna
- · Nathan AirChime K5LA air horn with all chimes forward
- · Separately applied wire handrails
- · Exhaust stack
- · Photo etched metal radiator fan grille
- · Underframe detail including individual air tank and battery box
- Unique bolsterless high speed trucks
- · McHenry scale knuckle spring couplers

- · Fully assembled and ready-to-run
- DCC ready with Quick Plug<sup>™</sup> technology
- · Highly-detailed, injection molded body
- · Painted and printed for realistic decoration
- · Bi-directional constant lightin
- · All-wheel drive with precision gears for smooth and quiet operation
- All-wheel electrical pickup
- · RTR motor with flywheels and multi-link drivetrain for troublefree operation
- · Wheels with RP25 contours operate on all popular brands of track
- · Window packaging for easy viewing
- · Interior plastic blister for convenient storage
- · Minimum radius: 18"