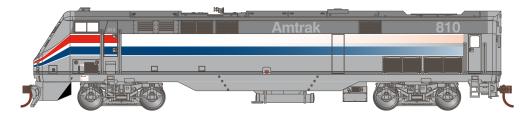

# **Amtrak® Phase III Fading Stripes**

#### Era: 1990's+ **DCC Ready** ATH88833 ATH88834 ATH88835

HO RTR P40DC, Amtrak/Phase III Fading Stripes # 810 HO RTR P40DC, Amtrak/Phase III Fading Stripes # 821 HO RTR P40DC, Amtrak/Phase III Fading Stripes # 833

### **AMTK FEATURES:**

**Undec FEATURES:** 

· Separate parts included in polybag

- · Standard Nose
- · Stripes fade towards rear body
- · Large Sinclair radio antenna

Undecorated

**DCC Ready** ATH88744

HO RTR P42DC, Undecorated