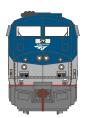

## Amtrak<sup>®</sup> Phase III

ETA: October 2016

Era: 1990's+

**DCC Readv** ATH88836 ATH88837 ATH88838

HO RTR P42DC, Amtrak/Phase III #25 HO RTR P42DC, Amtrak/Phase III #113 HO RTR P42DC, Amtrak/Phase III #120

### **AMTK FEATURES:**

- Standard Nose
- · Solid stripes across entire body
  - · Large Sinclair radio antenna