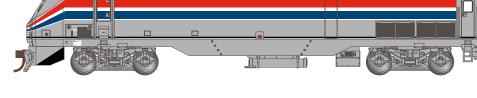

# **Connecticut Dept. Of Transportation**

Era: 2000's+

**DCC Ready** ATH88839 ATH88840 ATH88841

**CDOT FEATURES:** 

- Former Amtrak Phase V
- Standard Nose
- · Large Sinclair radio antenna