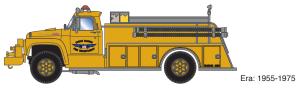

## **Ford F850 Pumper**





# **Union Pacific\***



UP #6100

ATH4570

## Santa Fe



ATH4571

ATSF #1000

# **Southern Pacific\***



## **Great Northern**



## **Penn Central**



# Penguin Ginger Ale



## **Firehouse Diner**



## Ford



### PROTOTYPE AND BACKGROUND INFO:

The medium-duty version of the Ford F-Series is a range of commercial trucks manufactured by Ford since 1948.

The medium-duty F-Series has been used for an extensive number of applications, including many different types of fire apparatuses.

### MODEL FEATURES:

- Factory assembled with many detail parts applied
- · Unique front bumper-mounted pump apparatus
- · Molded cab interior with separately applied steering wheel
- · Clear window glazing
- Rubber tires
- · Ford licensed model

**\$34.99 INDIVIDUAL** 

Orders Due: 04.28.23
ETA: AUGUST 2024