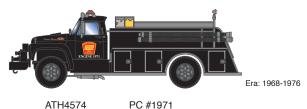

## **Ford F850 Pumper**





# **Union Pacific\***



UP #6100

ATH4570

## Santa Fe



ATH4571

ATSF #1000

# **Southern Pacific\***



## **Great Northern**



## **Penn Central**



# Penguin Ginger Ale



## **Firehouse Diner**



## Ford



### PROTOTYPE AND BACKGROUND INFO:

The medium-duty version of the Ford F-Series is a range of commercial trucks manufactured by Ford since 1948.

The medium-duty F-Series has been used for an extensive number of applications, including many different types of fire apparatuses.

### MODEL FEATURES:

- Factory assembled with many detail parts applied
- · Unique front bumper-mounted pump apparatus
- · Molded cab interior with separately applied steering wheel
- · Clear window glazing
- Rubber tires
- · Ford licensed model

**\$34.99 INDIVIDUAL** 

Orders Due: 04.28.23
ETA: AUGUST 2024