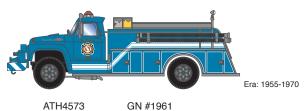

## **Ford F850 Pumper**





# **Union Pacific\***



UP #6100

ATH4570

## Santa Fe



ATH4571

ATSF #1000

# **Southern Pacific\***



## **Great Northern**



## **Penn Central**



# Penguin Ginger Ale



## **Firehouse Diner**



## Ford



### PROTOTYPE AND BACKGROUND INFO:

The medium-duty version of the Ford F-Series is a range of commercial trucks manufactured by Ford since 1948.

The medium-duty F-Series has been used for an extensive number of applications, including many different types of fire apparatuses.

### MODEL FEATURES:

- Factory assembled with many detail parts applied
- · Unique front bumper-mounted pump apparatus
- · Molded cab interior with separately applied steering wheel
- · Clear window glazing
- Rubber tires
- · Ford licensed model

**\$34.99 INDIVIDUAL** 

Orders Due: 04.28.23
ETA: AUGUST 2024