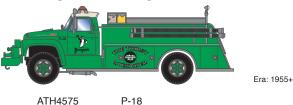

## **Ford F850 Pumper**





# **Union Pacific\***



UP #6100

ATH4570

## Santa Fe



ATH4571

ATSF #1000

# **Southern Pacific\***



## **Great Northern**



## **Penn Central**



# Penguin Ginger Ale



## **Firehouse Diner**



## Ford



### PROTOTYPE AND BACKGROUND INFO:

The medium-duty version of the Ford F-Series is a range of commercial trucks manufactured by Ford since 1948.

The medium-duty F-Series has been used for an extensive number of applications, including many different types of fire apparatuses.

### MODEL FEATURES:

- Factory assembled with many detail parts applied
- · Unique front bumper-mounted pump apparatus
- · Molded cab interior with separately applied steering wheel
- · Clear window glazing
- Rubber tires
- · Ford licensed model

**\$34.99 INDIVIDUAL** 

Orders Due: 04.28.23
ETA: AUGUST 2024