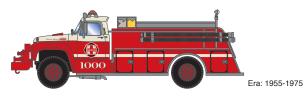

## **Ford F850 Pumper**





# **Union Pacific\***



UP #6100

ATH4570

## Santa Fe



ATH4571

ATSF #1000

# **Southern Pacific\***



## **Great Northern**



## **Penn Central**



# Penguin Ginger Ale



## **Firehouse Diner**



## Ford



### PROTOTYPE AND BACKGROUND INFO:

The medium-duty version of the Ford F-Series is a range of commercial trucks manufactured by Ford since 1948.

The medium-duty F-Series has been used for an extensive number of applications, including many different types of fire apparatuses.

### MODEL FEATURES:

- Factory assembled with many detail parts applied
- · Unique front bumper-mounted pump apparatus
- · Molded cab interior with separately applied steering wheel
- · Clear window glazing
- Rubber tires
- · Ford licensed model

**\$34.99 INDIVIDUAL** 

Orders Due: 04.28.23
ETA: AUGUST 2024