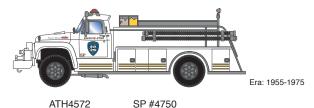

## **Ford F850 Pumper**





# **Union Pacific\***



UP #6100

ATH4570

## Santa Fe



ATH4571

ATSF #1000

# **Southern Pacific\***



## **Great Northern**



## **Penn Central**



# Penguin Ginger Ale



## **Firehouse Diner**



## Ford



### PROTOTYPE AND BACKGROUND INFO:

The medium-duty version of the Ford F-Series is a range of commercial trucks manufactured by Ford since 1948.

The medium-duty F-Series has been used for an extensive number of applications, including many different types of fire apparatuses.

### MODEL FEATURES:

- Factory assembled with many detail parts applied
- · Unique front bumper-mounted pump apparatus
- · Molded cab interior with separately applied steering wheel
- · Clear window glazing
- Rubber tires
- · Ford licensed model

**\$34.99 INDIVIDUAL** 

Orders Due: 04.28.23
ETA: AUGUST 2024