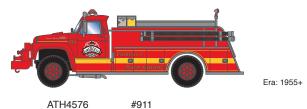

## **Ford F850 Pumper**





# **Union Pacific\***



UP #6100

ATH4570

## Santa Fe



ATH4571

ATSF #1000

# **Southern Pacific\***



## **Great Northern**



## **Penn Central**



# Penguin Ginger Ale



## **Firehouse Diner**



## Ford



### PROTOTYPE AND BACKGROUND INFO:

The medium-duty version of the Ford F-Series is a range of commercial trucks manufactured by Ford since 1948.

The medium-duty F-Series has been used for an extensive number of applications, including many different types of fire apparatuses.

### MODEL FEATURES:

- Factory assembled with many detail parts applied
- · Unique front bumper-mounted pump apparatus
- · Molded cab interior with separately applied steering wheel
- · Clear window glazing
- Rubber tires
- · Ford licensed model

**\$34.99 INDIVIDUAL** 

Orders Due: 04.28.23
ETA: AUGUST 2024