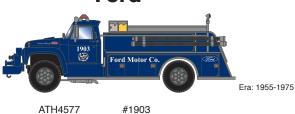

## Ford

### PROTOTYPE AND BACKGROUND INFO:

The medium-duty version of the Ford F-Series is a range of commercial trucks manufactured by Ford since 1948.

The medium-duty F-Series has been used for an extensive number of applications, including many different types of fire apparatuses.