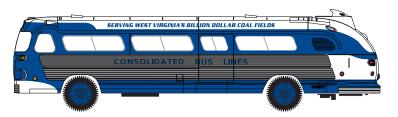

## Flxible Bus

\_\_\_\_ 17351 Badger Bus Lines - Madison \$19.98 \_\_\_\_ 17352 Badger Bus Lines - Freeport \$19.98

\_\_\_\_ 17353 Consolidated Bus Lines - Charleston \$19.98 17354 Consolidated Bus Lines - Roanoke \$19.98