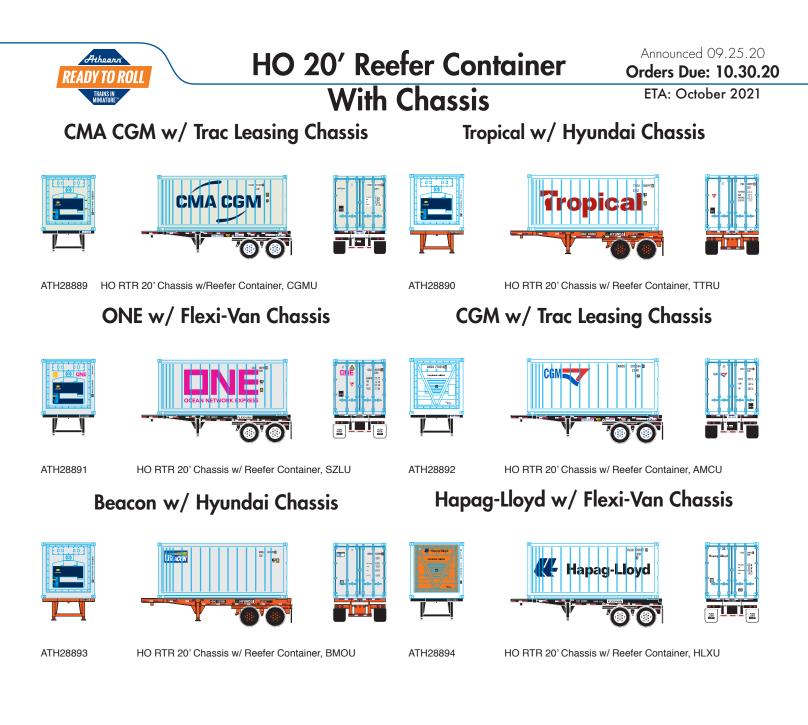

## **All Carrriers**

20ft refrigerated containers such as these are commonly used for the transportation of temperature-sensitive products. Constructed mostly of aluminum, the container's walls also incorporate thick insulation to help maintain a controlled temperature. For road transport of these containers, special 20' container chassis are used.

## CONTAINER MODEL FEATURES:

- · Highly-detailed, injection-molded body
- · Decorated models fully-assembled and ready to run out of the package
- Different container number from 3-Packs

PROTOTYPE AND BACKGROUND INFO:

## 20' CONTAINER CHASSIS FEATURES

Stackable

HORIZ

- Detailed wheels with rubber tires
- · Fully-assembled and ready to use out of the box
- Painted and printed for realistic decoration

- · Blister packaging for easy viewing
- · Reefer unit to match prototype
- Landing gear
- Painted mud flaps
- · Highly-detailed, injection-molded body
- Great for use with RTR Yard Tractors announced last month (8-28-20)

\$33.98 SRP