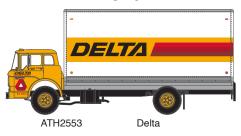

## N Ford C Box Van



Announced 06.25.21
Orders Due: 07.30.21
ETA: August 2022

# Santa Fe



# **United Parcel Service**





#### Delta



#### Western Pacific\*



#### Denver & Rio Grande Western\*



### **Burlington Northern**



### **Unlettered White**



#### **KEY FEATURES:**

- · Ford licensed model
- · Factory assembled with detail parts applied
- · Molded cab interior with separately applied steering wheel
- · Clear window glazing
- Rubber tires





Building on a rich tradition started in 1946, the Athearn® brand is home to the hobby's best-loved models. Athearn has brought the joy of model railroading to you for 75 years, starting from our classic 'Blue-Box' kits to our most recent Genesis® 2.0 line. With accurate detailing and painting, Athearn is the brand that any hobbyist is proud to own and operate. No matter your era or favorite railroad, Athearn truly is "Trains in Miniature."

**\$32.99 INDIVIDUAL**