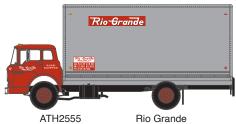

## N Ford C Box Van



Announced 06.25.21
Orders Due: 07.30.21
ETA: August 2022

# Santa Fe



# **United Parcel Service**





#### Delta



#### Western Pacific\*



#### Denver & Rio Grande Western\*



### **Burlington Northern**



### **Unlettered White**



#### **KEY FEATURES:**

- · Ford licensed model
- · Factory assembled with detail parts applied
- · Molded cab interior with separately applied steering wheel
- · Clear window glazing
- Rubber tires





Building on a rich tradition started in 1946, the Athearn® brand is home to the hobby's best-loved models. Athearn has brought the joy of model railroading to you for 75 years, starting from our classic 'Blue-Box' kits to our most recent Genesis® 2.0 line. With accurate detailing and painting, Athearn is the brand that any hobbyist is proud to own and operate. No matter your era or favorite railroad, Athearn truly is "Trains in Miniature."

**\$32.99 INDIVIDUAL**