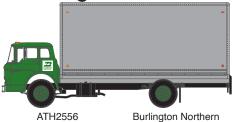

## N Ford C Box Van



Announced 06.25.21
Orders Due: 07.30.21
ETA: August 2022

# Santa Fe



# **United Parcel Service**





#### Delta



#### Western Pacific\*



#### Denver & Rio Grande Western\*



### **Burlington Northern**



### **Unlettered White**



#### **KEY FEATURES:**

- · Ford licensed model
- · Factory assembled with detail parts applied
- · Molded cab interior with separately applied steering wheel
- · Clear window glazing
- Rubber tires





Building on a rich tradition started in 1946, the Athearn® brand is home to the hobby's best-loved models. Athearn has brought the joy of model railroading to you for 75 years, starting from our classic 'Blue-Box' kits to our most recent Genesis® 2.0 line. With accurate detailing and painting, Athearn is the brand that any hobbyist is proud to own and operate. No matter your era or favorite railroad, Athearn truly is "Trains in Miniature."

**\$32.99 INDIVIDUAL**