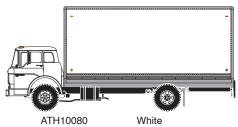

## N Ford C Box Van



Announced 06.25.21
Orders Due: 07.30.21
ETA: August 2022

# Santa Fe



# **United Parcel Service**





#### Delta



#### Western Pacific\*



#### Denver & Rio Grande Western\*



### **Burlington Northern**



### **Unlettered White**



#### **KEY FEATURES:**

- · Ford licensed model
- · Factory assembled with detail parts applied
- · Molded cab interior with separately applied steering wheel
- · Clear window glazing
- Rubber tires





Building on a rich tradition started in 1946, the Athearn® brand is home to the hobby's best-loved models. Athearn has brought the joy of model railroading to you for 75 years, starting from our classic 'Blue-Box' kits to our most recent Genesis® 2.0 line. With accurate detailing and painting, Athearn is the brand that any hobbyist is proud to own and operate. No matter your era or favorite railroad, Athearn truly is "Trains in Miniature."

**\$32.99 INDIVIDUAL**