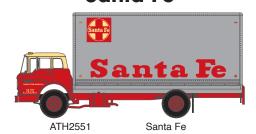

## N Ford C Box Van



Announced 06.25.21
Orders Due: 07.30.21
ETA: August 2022

# Santa Fe



# **United Parcel Service**





#### Delta



#### Western Pacific\*



#### Denver & Rio Grande Western\*



### **Burlington Northern**



### **Unlettered White**



#### **KEY FEATURES:**

- · Ford licensed model
- · Factory assembled with detail parts applied
- · Molded cab interior with separately applied steering wheel
- · Clear window glazing
- Rubber tires





Building on a rich tradition started in 1946, the Athearn® brand is home to the hobby's best-loved models. Athearn has brought the joy of model railroading to you for 75 years, starting from our classic 'Blue-Box' kits to our most recent Genesis® 2.0 line. With accurate detailing and painting, Athearn is the brand that any hobbyist is proud to own and operate. No matter your era or favorite railroad, Athearn truly is "Tr