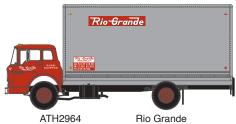

# RTR HO Ford C Box Van



Announced 06.25.21 Orders Due: 07.30.21

ETA: August 2022

#### Santa Fe



# **United Parcel Service**





#### Delta



#### Western Pacific\*



#### **Denver & Rio Grande Western\***



## **Burlington Northern**



### **Unlettered White**



#### **KEY FEATURES:**

- · Ford licensed model
- · Factory assembled with detail parts applied
- · Molded cab interior with separately applied steering wheel
- · Clear window glazing
- · Rubber tires





Building on a rich tradition started in 1946, the Athearn® brand is home to the hobby's best-loved models. Athearn has brought the joy of model railroading to you for 75 years, starting from our classic 'Blue-Box" kits to our most recent Genesis® 2.0 line. With accurate detailing and painting, Athearn is the brand that any hobbyist is proud to own and operate. No matter your era or favorite railroad, Athearn truly is "Trains in Miniature."

**\$34.99 INDIVIDUAL**