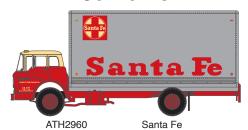

# RTR HO Ford C Box Van



Announced 06.25.21 Orders Due: 07.30.21

ETA: August 2022

#### Santa Fe



# **United Parcel Service**





#### Delta



#### Western Pacific\*



#### **Denver & Rio Grande Western\***



## **Burlington Northern**



### **Unlettered White**



#### **KEY FEATURES:**

- · Ford licensed model
- · Factory assembled with detail parts applied
- · Molded cab interior with separately applied steering wheel
- · Clear window glazing
- · Rubber tires





Building on a rich tradition started in 1946, the Athearn® brand is home to the hobby's best-loved models. Athearn has brought the joy of model railroading to you for 75 years, starting from our classic 'Blue-Box" kits to our most recent Genesis® 2.0 line. With accurate detailing and painting, Athearn is the brand that any hobbyist is proud to own and operate. No matter your era or favorite railroad, Athearn truly i