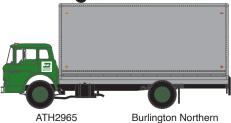

# RTR HO Ford C Box Van



Announced 06.25.21 Orders Due: 07.30.21

ETA: August 2022

#### Santa Fe



# **United Parcel Service**





#### Delta



#### Western Pacific\*



#### **Denver & Rio Grande Western\***



## **Burlington Northern**



### **Unlettered White**



#### **KEY FEATURES:**

- · Ford licensed model
- · Factory assembled with detail parts applied
- · Molded cab interior with separately applied steering wheel
- · Clear window glazing
- · Rubber tires





Building on a rich tradition started in 1946, the Athearn® brand is home to the hobby's best-loved models. Athearn has brought the joy of model railroading to you for 75 years, starting from our classic 'Blue-Box" kits to our most recent Genesis® 2.0 line. With accurate detailing and painting, Athearn is the brand that any hobbyist is proud to own and operate. No matter your era or favorite railroad, Athearn truly is "Trains in Miniature."

**\$34.99 INDIVIDUAL**