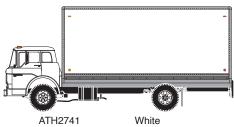

# RTR HO Ford C Box Van



Announced 06.25.21 Orders Due: 07.30.21

ETA: August 2022

#### Santa Fe



# **United Parcel Service**





#### Delta



#### Western Pacific\*



#### **Denver & Rio Grande Western\***



## **Burlington Northern**



### **Unlettered White**



#### **KEY FEATURES:**

- · Ford licensed model
- · Factory assembled with detail parts applied
- · Molded cab interior with separately applied steering wheel
- · Clear window glazing
- · Rubber tires





Building on a rich tradition started in 1946, the Athearn® brand is home to the hobby's best-loved models. Athearn has brought the joy of model railroading to you for 75 years, starting from our classic 'Blue-Box" kits to our most recent Genesis® 2.0 line. With accurate detailing and painting, Athearn is the brand that any hobbyist is proud to own and operate. No matter your era or favorite railroad, Athearn truly is "Trains in Miniature."

**\$34.99 INDIVIDUAL**