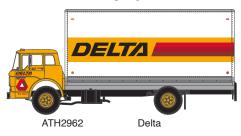

# RTR HO Ford C Box Van



Announced 06.25.21 Orders Due: 07.30.21

ETA: August 2022

#### Santa Fe



# **United Parcel Service**





#### Delta



#### Western Pacific\*



#### **Denver & Rio Grande Western\***



## **Burlington Northern**



### **Unlettered White**



#### **KEY FEATURES:**

- · Ford licensed model
- · Factory assembled with detail parts applied
- · Molded cab interior with separately applied steering wheel
- · Clear window glazing
- · Rubber tires





Building on a rich tradition started in 1946, the Athearn® brand is home to the hobby's best-loved models. Athearn has brought the joy of model railroading to you for 75 years, starting from our classic 'Blue-Box" kits to our most recent Genesis® 2.0 line. With accurate detailing and painting, Athearn is the brand that any hobbyist is proud to own and operate. No matter your era or favorite railroad, Athearn truly is "Trains in Miniature."

**\$34.99 INDIVIDUAL*