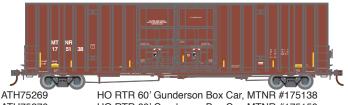

# Mississippi & Tennessee

ATH75270 HO RTR 60' Gunderson Box Car, MTNR #175150 HO RTR 60' Gunderson Box Car, MTNR #175174 ATH75271 ATH75272 HO RTR 60' Gunderson Box Car, MTNR (3)

Fra: 2015+

#Ready2Rust