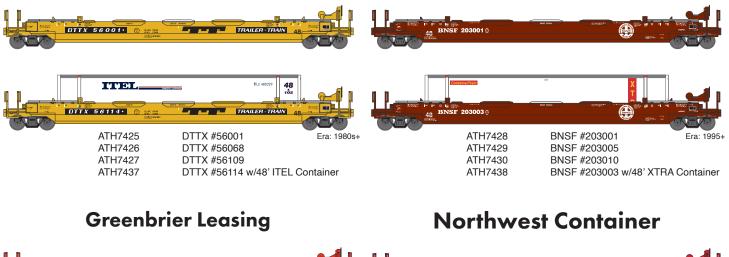

Announced 03.26.21 Orders Due: 04.30.21 ETA: April 2022

## **Trailer Train**

## **BNSF** Railway





## MODEL FEATURES - 48' HUSKY STACK WELL CAR:

- · Fully-assembled and ready-to-run out of the box
- · Highly detailed, injection molded body
- · Machined metal wheels
- Body mounted McHenry® operating scale knuckle couplers
- · Wheels with RP25 contours operate on all popular brands of track
- All Road Names

TCICK Athearn.com

- · Accurately painted and printed
- · Separately applied brake wheel
- · Screw mounted trucks
- Weighted for trouble free operation
- Minimum radius: 18"
- 48' well cabable of carrying 20' 48' containers on the bottom and up to 53' containers on top
- · Car with container includes one 48' Container with different number than the 3-packs, sold separately.



HORIZ=N



Your Local Retailer

8 CALL 1.800.338.4639