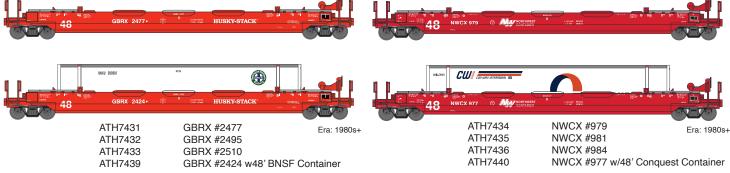

## MODEL FEATURES - 48' HUSKY STACK WELL CAR:

- · Fully-assembled and ready-to-run out of the box
- · Highly detailed, injection molded body
- · Machined metal wheels
- Body mounted McHenry® operating scale knuckle couplers
- · Wheels with RP25 contours operate on all popular brands of track
- All Road Names

TCICK Athearn.com

- · Accurately painted and printed
- · Separately applied brake wheel
- · Screw mounted trucks
- Weighted for trouble free operation
- Minimum radius: 18"
- 48' well cabable of carrying 20' 48' containers on the bottom and up to 53' containers on top
- · Car with container includes one 48' Container with different number than the 3-packs, sold separately.