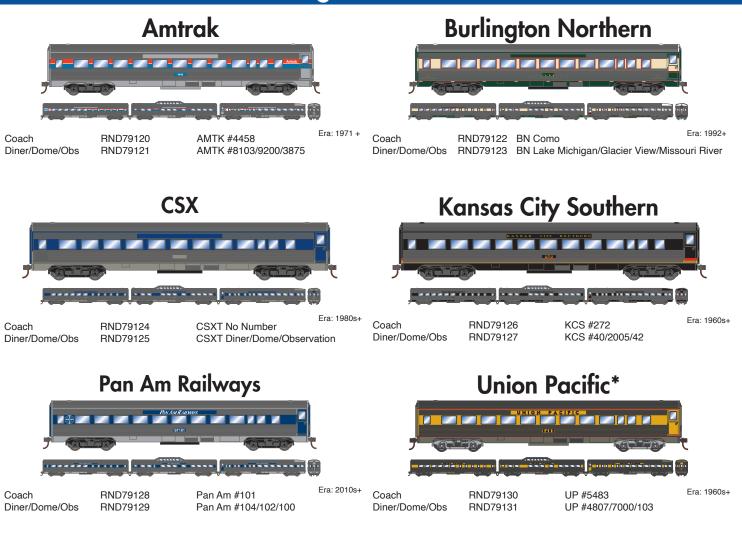

## ROUNDHOUSE HO Streamlined Passenger Car

## All Road Names

.

Clear windows

## MODEL FEATURES:

- · Matching coach, diner, dome, and observation cars
- · Observation car features decorated drumhead
- · 4-wheel passenger car trucks
- · Highly-detailed, injection-molded body
- · Body-mounted McHenry® operating scale knuckle couplers
- · Minimum radius: 18"
- Machined metal wheels with RP25 contours operate on all popular brands of track
- Painted and decorated to match RND F-units, also in this announcement combine sets to make your own passenger or business train!

## \$43.99 Coach | \$109.99 3 Car Set

3-car set includes diner, dome, and observation cars

Fully-assembled and ready to run out of the box

Separately applied brake wheel

Weighted for optimum performance